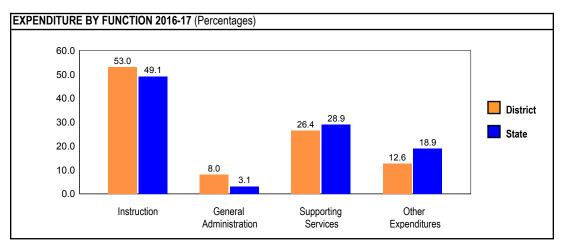

#### AVERAGE TEACHER/ADMINISTRATOR SALARIES

| REVENUE BY SOURCE 2016-17 |             |            |         | EXPENDITURE BY FUND 2016            | 5-17        |            |         |
|---------------------------|-------------|------------|---------|-------------------------------------|-------------|------------|---------|
|                           | District    | District % | State % |                                     | District    | District % | State % |
| Local Property Taxes      | \$517,732   | 21.0%      | 63.1%   | Education                           | \$2,051,628 | 86.3%      | 71.6%   |
|                           |             |            |         | <b>Operations &amp; Maintenance</b> | \$9,310     | 0.4%       | 7.1%    |
| Other Local Funding       | \$85,582    | 3.5%       | 5.0%    | Transportation                      | \$62,672    | 2.6%       | 3.8%    |
|                           |             |            |         | Debt Service                        | \$157,756   | 6.6%       | 9.5%    |
| General State Aid         | \$1,423,357 | 57.8%      | 17.6%   | Tort                                | \$11,871    | 0.5%       | 1.2%    |
|                           |             |            |         | Municipal Retirement/               |             |            |         |
| Other State Funding       | \$108,900   | 4.4%       | 6.8%    | Social Security                     | \$84,649    | 3.6%       | 2.1%    |
|                           |             |            |         | Fire Prevention & Safety            | \$0         | 0.0%       | 0.7%    |
| Federal Funding           | \$326,418   | 13.3%      | 7.5%    | Capital Projects                    | \$0         | 0.0%       | 4.0%    |
| TOTAL                     | \$2,461,989 |            |         | TOTAL                               | \$2,377,886 |            |         |