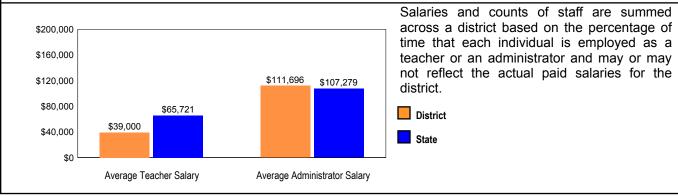

#### AVERAGE TEACHER/ADMINISTRATOR SALARIES

| REVENUE BY SOURCE 2016-17 |             |            |         | EXPENDITURE BY FUND 2016            | 5-17        |            |         |
|---------------------------|-------------|------------|---------|-------------------------------------|-------------|------------|---------|
|                           | District    | District % | State % |                                     | District    | District % | State % |
| Local Property Taxes      | \$517,732   | 21.0%      | 63.1%   | Education                           | \$2,051,628 | 86.3%      | 71.6%   |
|                           |             |            |         | <b>Operations &amp; Maintenance</b> | \$9,310     | 0.4%       | 7.1%    |
| Other Local Funding       | \$85,582    | 3.5%       | 5.0%    | Transportation                      | \$62,672    | 2.6%       | 3.8%    |
|                           |             |            |         | Debt Service                        | \$157,756   | 6.6%       | 9.5%    |
| General State Aid         | \$1,423,357 | 57.8%      | 17.6%   | Tort                                | \$11,871    | 0.5%       | 1.2%    |
|                           |             |            |         | Municipal Retirement/               |             |            |         |
| Other State Funding       | \$108,900   | 4.4%       | 6.8%    | Social Security                     | \$84,649    | 3.6%       | 2.1%    |
|                           |             |            |         | Fire Prevention & Safety            | \$0         | 0.0%       | 0.7%    |
| Federal Funding           | \$326,418   | 13.3%      | 7.5%    | Capital Projects                    | \$0         | 0.0%       | 4.0%    |
| TOTAL                     | \$2,461,989 |            |         | TOTAL                               | \$2,377,886 |            |         |